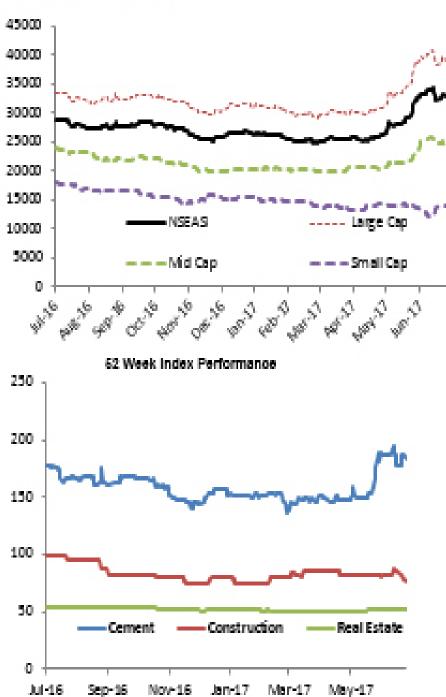

#### Index Performance

|                            |              |         |         |         |            |            |         | 52 Wk      |           |
|----------------------------|--------------|---------|---------|---------|------------|------------|---------|------------|-----------|
|                            |              | 1 Wk    | 3 Month | 6 Month |            |            | 52 Wk   | Volatility | 52 Wk Max |
| ARM Sector Indices         | 1 Day Return | Return  | Return  | Return  | QTD Return | YTD Return | Return  | (SD)       | Drawdown  |
| BANKING                    | -1.18%       | 2.42%   | 50.14%  | 52.11%  | -1.18%     | 49.68%     | 39.90%  | 1.30%      | -2.98%    |
| BREWERS                    | -0.37%       | 4.99%   | 29.90%  | 12.80%  | -0.37%     | 8.94%      | 17.41%  | 1.59%      | -5.71%    |
| CEMENT                     | -1.33%       | 3.18%   | 25.18%  | 16.87%  | -1.33%     | 16.85%     | 3.06%   | 1.78%      | -7.37%    |
| PERSONAL CARE              | 2.23%        | -3.50%  | 27.29%  | 24.81%  | 2.23%      | 24.81%     | 6.57%   | 1.74%      | -6.62%    |
| CONSTRUCTION               | -3.46%       | -10.17% | -10.83% | -5.38%  | -3.46%     | -5.38%     | -22.71% | 1.27%      | -7.23%    |
| FOOD                       | -0.85%       | -0.88%  | 21.37%  | 11.84%  | -0.85%     | 11.60%     | 3.43%   | 1.20%      | -3.50%    |
| NSURANCE                   | 0.21%        | 0.30%   | 7.16%   | 4.07%   | 0.21%      | 4.19%      | -1.08%  | 0.46%      | -1.22%    |
| OIL& GAS                   | -3.01%       | -1.98%  | 2.68%   | -8.39%  | -3.01%     | -9.06%     | -21.62% | 1.83%      | -5.64%    |
| REAL ESTATE                | -0.27%       | -0.49%  | 2.81%   | -0.14%  | -0.27%     | 0.22%      | -3.43%  | 0.23%      | -0.98%    |
| ARM Capitalisation Indices |              |         |         |         |            |            |         |            |           |
| Large Cap (Top 10%)        | -1.00%       | 2.51%   | 31.09%  | 24.52%  | -1.00%     | 23.26%     | 16.65%  | 0.97%      | -2.83%    |
| Mid Cap (Mid 30%)          | -1.26%       | -1.28%  | 20.16%  | 19.90%  | -1.26%     | 19.36%     | -0.72%  | 0.66%      | -1.95%    |
| Small Cap (Bottom 60%)     | -0.59%       | 1.97%   | 2.60%   | -10.59% | -0.59%     | -10.29%    | -23.24% | 1.23%      | -4.82%    |