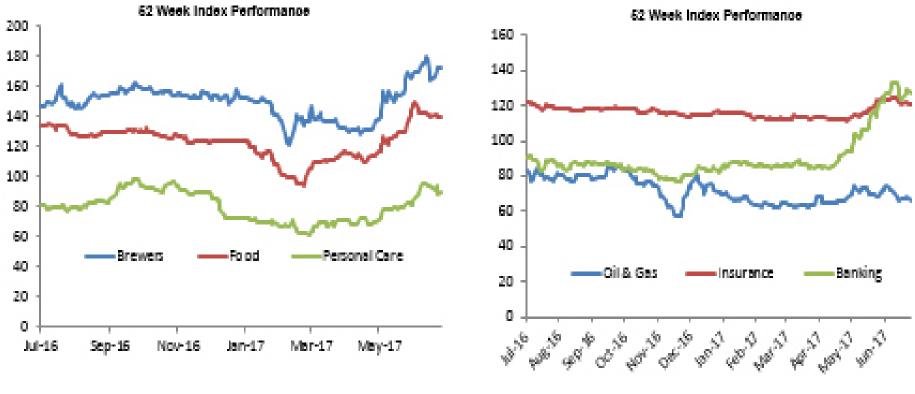

#### Index Performance

|                            |              |         |         |         |            |            |         | 52 Wk      |           |
|----------------------------|--------------|---------|---------|---------|------------|------------|---------|------------|-----------|
|                            |              | 1 Wk    | 3 Month | 6 Month |            |            | 52 Wk   | Volatility | 52 Wk Max |
| ARM Sector Indices         | 1 Day Return | Return  | Return  | Return  | QTD Return | YTD Return | Return  | (SD)       | Drawdown  |
| BANKING                    | -1.18%       | 2.42%   | 50.14%  | 52.11%  | -1.18%     | 49.68%     | 39.90%  | 1.30%      | -2.98%    |
| BREWERS                    | -0.37%       | 4.99%   | 29.90%  | 12.80%  | -0.37%     | 8.94%      | 17.41%  | 1.59%      | -5.71%    |
| CEMENT                     | -1.33%       | 3.18%   | 25.18%  | 16.87%  | -1.33%     | 16.85%     | 3.06%   | 1.78%      | -7.37%    |
| PERSONAL CARE              | 2.23%        | -3.50%  | 27.29%  | 24.81%  | 2.23%      | 24.81%     | 6.57%   | 1.74%      | -6.62%    |
| CONSTRUCTION               | -3.46%       | -10.17% | -10.83% | -5.38%  | -3.46%     | -5.38%     | -22.71% | 1.27%      | -7.23%    |
| FOOD                       | -0.85%       | -0.88%  | 21.37%  | 11.84%  | -0.85%     | 11.60%     | 3.43%   | 1.20%      | -3.50%    |
| NSURANCE                   | 0.21%        | 0.30%   | 7.16%   | 4.07%   | 0.21%      | 4.19%      | -1.08%  | 0.46%      | -1.22%    |
| OIL& GAS                   | -3.01%       | -1.98%  | 2.68%   | -8.39%  | -3.01%     | -9.06%     | -21.62% | 1.83%      | -5.64%    |
| REAL ESTATE                | -0.27%       | -0.49%  | 2.81%   | -0.14%  | -0.27%     | 0.22%      | -3.43%  | 0.23%      | -0.98%    |
| ARM Capitalisation Indices |              |         |         |         |            |            |         |            |           |
| Large Cap (Top 10%)        | -1.00%       | 2.51%   | 31.09%  | 24.52%  | -1.00%     | 23.26%     | 16.65%  | 0.97%      | -2.83%    |
| Mid Cap (Mid 30%)          | -1.26%       | -1.28%  | 20.16%  | 19.90%  | -1.26%     | 19.36%     | -0.72%  | 0.66%      | -1.95%    |
| Small Cap (Bottom 60%)     | -0.59%       | 1.97%   | 2.60%   | -10.59% | -0.59%     | -10.29%    | -23.24% | 1.23%      | -4.82%    |