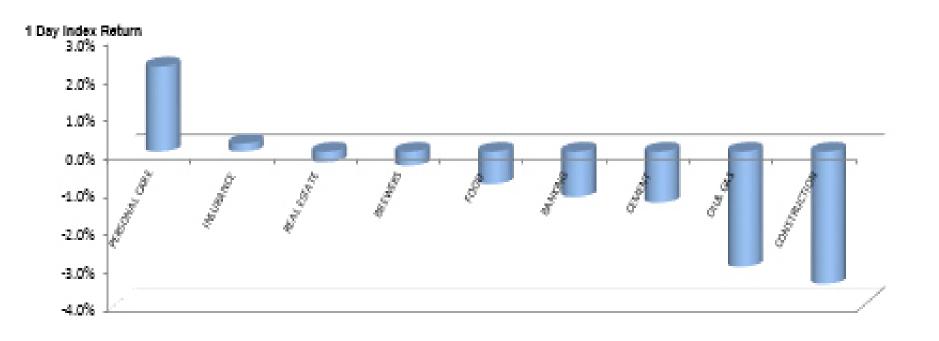

#### Index Performance

|                            |              |         |         |         |            |            |         | 52 Wk      |           |
|----------------------------|--------------|---------|---------|---------|------------|------------|---------|------------|-----------|
|                            |              | 1 Wk    | 3 Month | 6 Month |            |            | 52 Wk   | Volatility | 52 Wk Max |
| ARM Sector Indices         | 1 Day Return | Return  | Return  | Return  | QTD Return | YTD Return | Return  | (SD)       | Drawdown  |
| BANKING                    | -1.18%       | 2.42%   | 50.14%  | 52.11%  | -1.18%     | 49.68%     | 39.90%  | 1.30%      | -2.98%    |
| BREWERS                    | -0.37%       | 4.99%   | 29.90%  | 12.80%  | -0.37%     | 8.94%      | 17.41%  | 1.59%      | -5.71%    |
| CEMENT                     | -1.33%       | 3.18%   | 25.18%  | 16.87%  | -1.33%     | 16.85%     | 3.06%   | 1.78%      | -7.37%    |
| PERSONAL CARE              | 2.23%        | -3.50%  | 27.29%  | 24.81%  | 2.23%      | 24.81%     | 6.57%   | 1.74%      | -6.62%    |
| CONSTRUCTION               | -3.46%       | -10.17% | -10.83% | -5.38%  | -3.46%     | -5.38%     | -22.71% | 1.27%      | -7.23%    |
| FOOD                       | -0.85%       | -0.88%  | 21.37%  | 11.84%  | -0.85%     | 11.60%     | 3.43%   | 1.20%      | -3.50%    |
| NSURANCE                   | 0.21%        | 0.30%   | 7.16%   | 4.07%   | 0.21%      | 4.19%      | -1.08%  | 0.46%      | -1.22%    |
| OIL& GAS                   | -3.01%       | -1.98%  | 2.68%   | -8.39%  | -3.01%     | -9.06%     | -21.62% | 1.83%      | -5.64%    |
| REAL ESTATE                | -0.27%       | -0.49%  | 2.81%   | -0.14%  | -0.27%     | 0.22%      | -3.43%  | 0.23%      | -0.98%    |
| ARM Capitalisation Indices |              |         |         |         |            |            |         |            |           |
| Large Cap (Top 10%)        | -1.00%       | 2.51%   | 31.09%  | 24.52%  | -1.00%     | 23.26%     | 16.65%  | 0.97%      | -2.83%    |
| Mid Cap (Mid 30%)          | -1.26%       | -1.28%  | 20.16%  | 19.90%  | -1.26%     | 19.36%     | -0.72%  | 0.66%      | -1.95%    |
| Small Cap (Bottom 60%)     | -0.59%       | 1.97%   | 2.60%   | -10.59% | -0.59%     | -10.29%    | -23.24% | 1.23%      | -4.82%    |